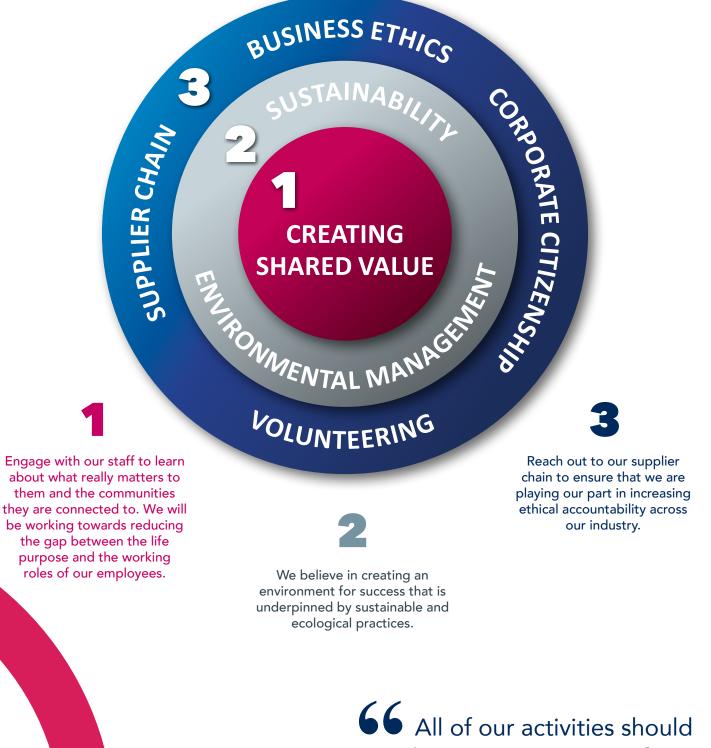

#### Our CSR has 3 layers: People, Environment, Reach

have an **awareness of the impact** that we wish to leave behind us.